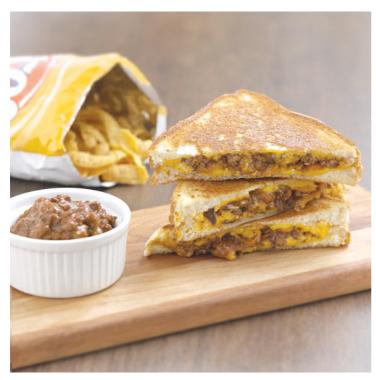

## Walking Taco Grilled Cheese Sandwich

Prep time: 30-45 minutes Cook Time: Servings: 1

## **Ingredients**

| INGREDIENT                      | CODE | PREP        | QUANTITY |
|---------------------------------|------|-------------|----------|
| Unsalted butter                 |      |             | 1 /Tbsp  |
| Sweet onion                     |      | Small diced | 1 /Tbsp  |
| Corn Chips                      |      |             | 1/4/Cup  |
| 96 Slice American Cheese slices |      |             | 2 /Each  |
| Canned beef chili               |      |             | 1/4/Cup  |
| Texas toast bread               |      | ·           | 2 /Each  |

## **Instructions**

- 1. Place a slice of cheese on each slice of bread.
- 2. Layer the chili, onions, and corn chips in the middle.
- 3. Spread the butter on both sides of the sandwich.
- 4. In a non-stick skillet over medium heat, place the sandwich in the pan.
- 5. Cook the sandwich until golden brown about 3 minutes per side.